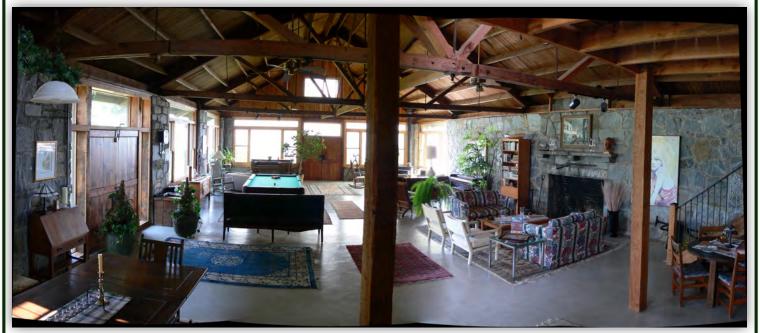

## \*\*\*\* Skyuka Lodge \*\*\*\*

3535 Skyuka Mountain Road Columbus, North Carolina

wweRealty.com

35.270754, -82.229785 elevation 2,605 feet 2.88 acres

It is worth the ten-minute climb to this perch at 2,500 feet, overlooking the world from the top of White Oak Mountain. The 1950s rustic stone lodge was formerly the YMCA Camp Skyuka dining and meeting hall. While a gracious and stunning home now, Skyuka Lodge would serve beautifully as a B&B or corporate retreat. Everything in place, main house boasts a massive great room with stone walls, 20' soaring ceilings, expansive views and large fireplace.