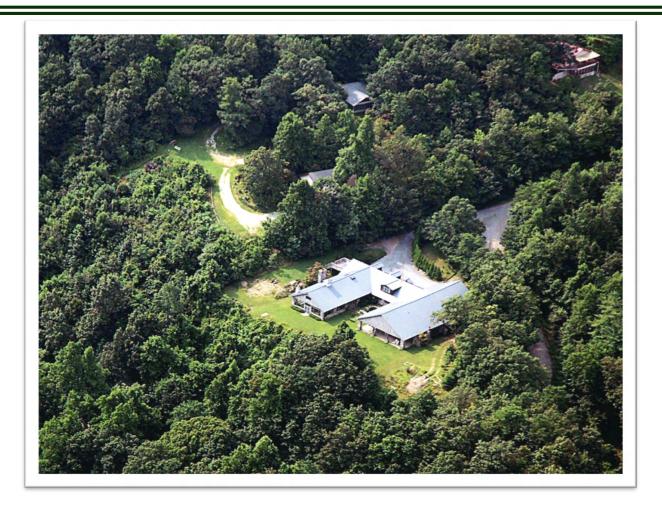

## \*\*\*\* Skyuka Lodge \*\*\*\*

3535 Skyuka Mountain Road Columbus, North Carolina

wweRealty.com

35.270754, -82.229785 elevation 2,605 feet 2.88 acres

It is worth the ten-minute climb to this perch at 2,500 feet, overlooking the world from the top of White Oak Mountain. The 1950s rustic stone lodge was formerly the YMCA Camp Skyuka dining and meeting hall. While a gracious and stunning home now, Skyuka Lodge would serve beautifully as a B&B or corporate retreat. Everything in place, main house boasts a massive great room with stone walls, 20' soaring ceilings, expansive views and large fireplace.

50x50 covered pavilion with courtyard with fish pond. This is the perfect spot to gather friends and family overlooking the vast view.

 $\label{eq:RearView} \textit{Rear View of Home}$  There is a three bay garage with an upper level 1,000 sqft, 2 bedroom/2 bath guest apartment. Front View of Home