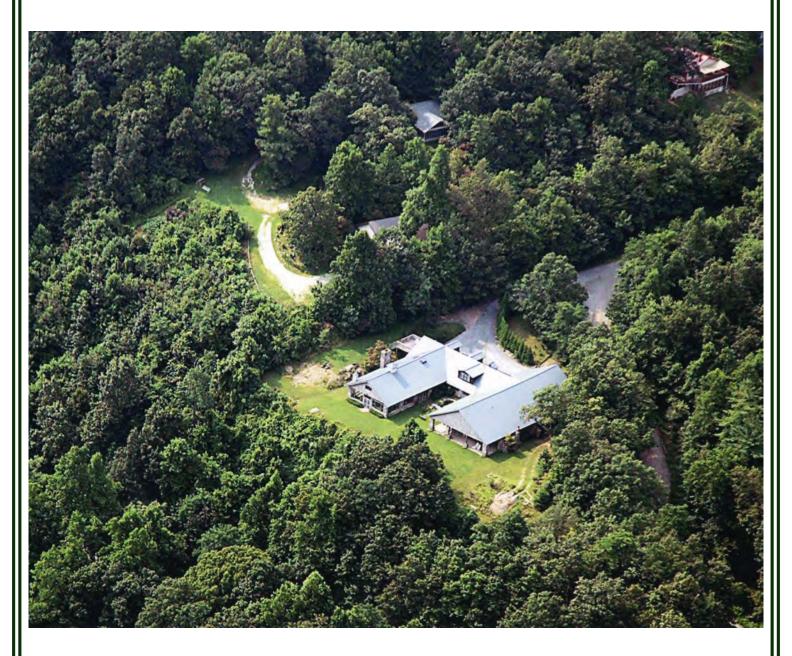

## \*\*\*\* Skyuka Lodge \*\*\*\*

3535 Skyuka Mountain Road Columbus, North Carolina

wweRealty.com

35.270754, -82.229785 elevation 2,605 feet 2.88 acres

It is worth the ten-minute climb to this perch at 2,500 feet, overlooking the world from the top of White Oak Mountain. The 1950s rustic stone lodge was formerly the YMCA Camp Skyuka dining and meeting hall. While a gracious and stunning home now, Skyuka Lodge would serve beautifully as a B&B or corporate retreat. Everything in place, main house boasts a massive great room with stone walls, 20' soaring ceilings, expansive views and large fireplace.

77/

Skyuka Lodge has use of the Camp Skyuka lake, tennis and community pavilion, which is enjoyed privately by members of the Camp Skyuka Homeowners Association.

Come feel the breezes and enjoy the view!