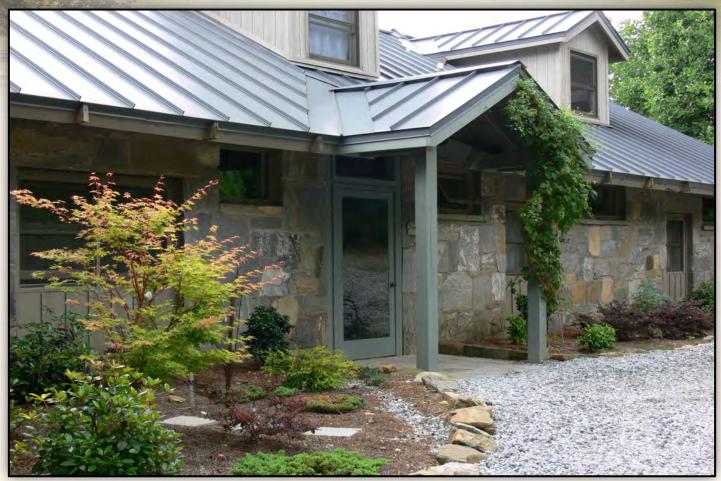

## \*\*\*\* Skyuka Lodge \*\*\*\*

3535 Skyuka Mountain Road Columbus, North Carolina

wweRealty.com

35.270754, -82.229785 elevation 2,605 feet 2.88 acres

It is worth the ten-minute climb to this perch at 2,500 feet, overlooking the world from the top of White Oak Mountain. The 1950s rustic stone lodge was formerly the YMCA Camp Skyuka dining and meeting hall. While a gracious and stunning home now, Skyuka Lodge would serve beautifully as a B&B or corporate retreat. Everything in place, main house boasts a massive great room with stone walls, 20' soaring ceilings, expansive views and large fireplace.

50x50 covered pavilion with courtyard with fish pond. This is the perfect spot to gather friends and family overlooking the vast view.

 $\label{eq:RearView} \textit{Rear View of Home}$  There is a three bay garage with an upper level 1,000 sqft, 2 bedroom/2 bath guest apartment. Front View of Home