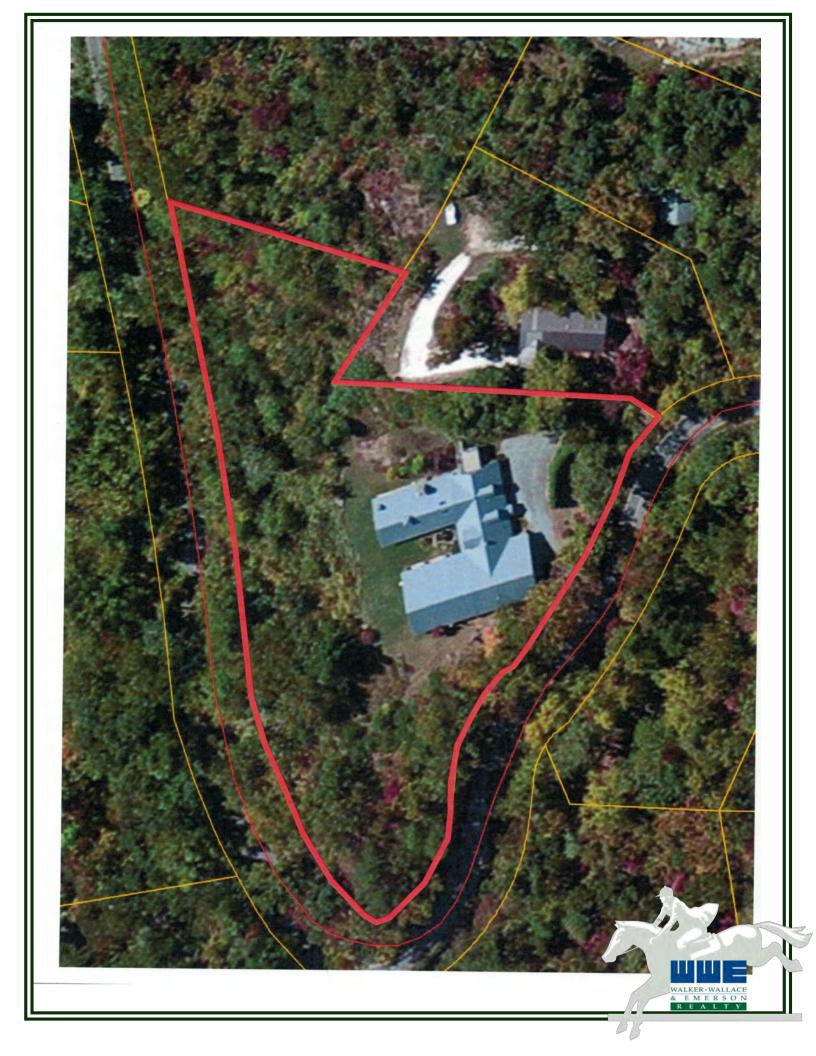

## \*\*\*\* Skyuka Lodge \*\*\*\*

3535 Skyuka Mountain Road Columbus, North Carolina

wweRealty.com

35.270754, -82.229785 elevation 2,605 feet 2.88 acres

It is worth the ten-minute climb to this perch at 2,500 feet, overlooking the world from the top of White Oak Mountain. The 1950s rustic stone lodge was formerly the YMCA Camp Skyuka dining and meeting hall. While a gracious and stunning home now, Skyuka Lodge would serve beautifully as a B&B or corporate retreat. Everything in place, main house boasts a massive great room with stone walls, 20' soaring ceilings, expansive views and large fireplace.