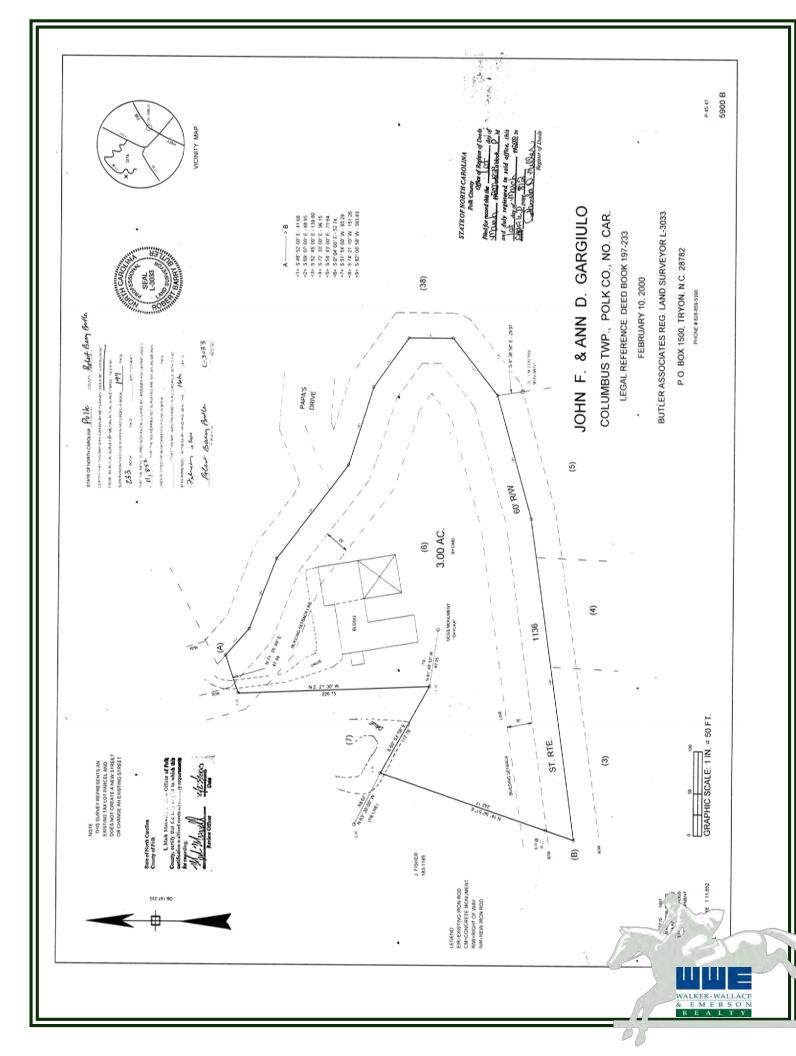

## \*\*\*\* Skyuka Lodge \*\*\*\*

3535 Skyuka Mountain Road Columbus, North Carolina

wweRealty.com

35.270754, -82.229785 elevation 2,605 feet 2.88 acres

It is worth the ten-minute climb to this perch at 2,500 feet, overlooking the world from the top of White Oak Mountain. The 1950s rustic stone lodge was formerly the YMCA Camp Skyuka dining and meeting hall. While a gracious and stunning home now, Skyuka Lodge would serve beautifully as a B&B or corporate retreat. Everything in place, main house boasts a massive great room with stone walls, 20' soaring ceilings, expansive views and large fireplace.