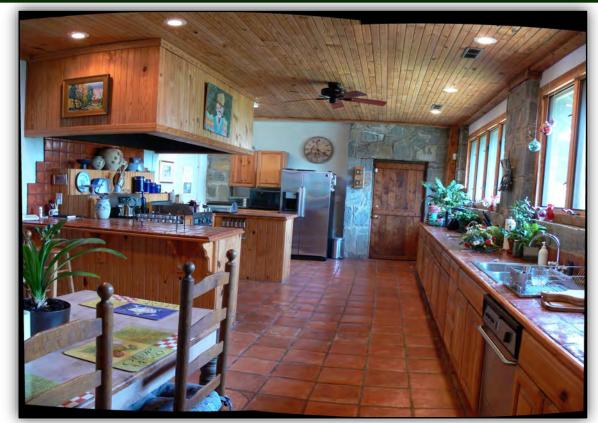

The combination kitchen/family room features stainless appliances, Saltillo tile floors and counters, tongue and groove pine ceilings and gas log fireplace. The owners have converted the original walk-in cooler into a wonderful walk-in pantry.