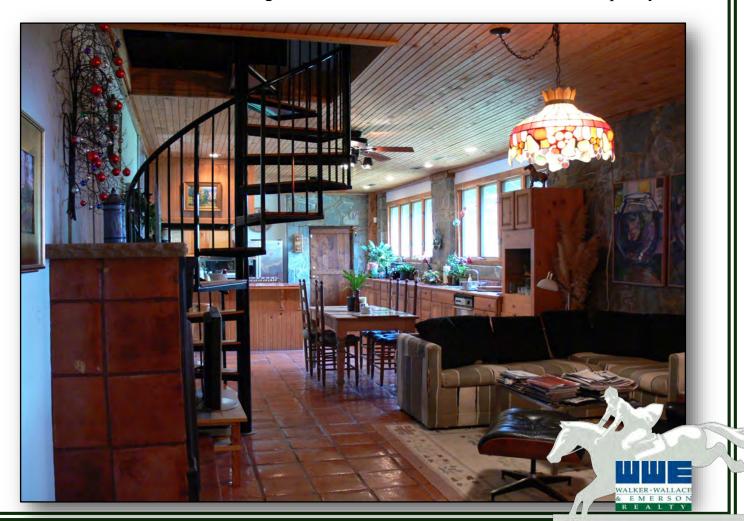

The combination kitchen/family room features stainless appliances, Saltillo tile floors and counters, tongue and groove pine ceilings and gas log fireplace. The owners have converted the original walk-in cooler into a wonderful walk-in pantry.