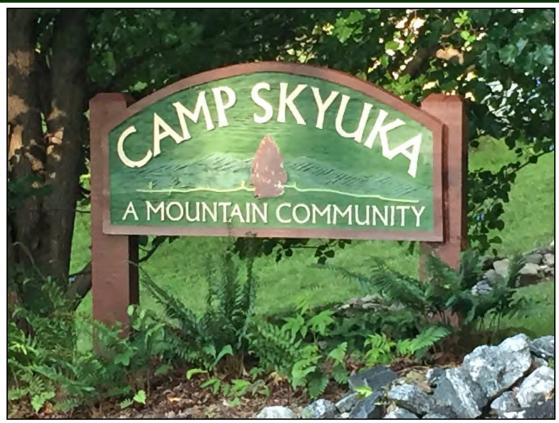

## \*\*\*\* Skyuka Lodge \*\*\*\*

3535 Skyuka Mountain Road Columbus, North Carolina

wweRealty.com

35.270754, -82.229785 elevation 2,605 feet 2.88 acres

It is worth the ten-minute climb to this perch at 2,500 feet, overlooking the world from the top of White Oak Mountain. The 1950s rustic stone lodge was formerly the YMCA Camp Skyuka dining and meeting hall. While a gracious and stunning home now, Skyuka Lodge would serve beautifully as a B&B or corporate retreat. Everything in place, main house boasts a massive great room with stone walls, 20' soaring ceilings, expansive views and large fireplace.

77/

Skyuka Lodge has use of the Camp Skyuka lake, tennis and community pavilion, which is enjoyed privately by members of the Camp Skyuka Homeowners Association.

Come feel the breezes and enjoy the view!