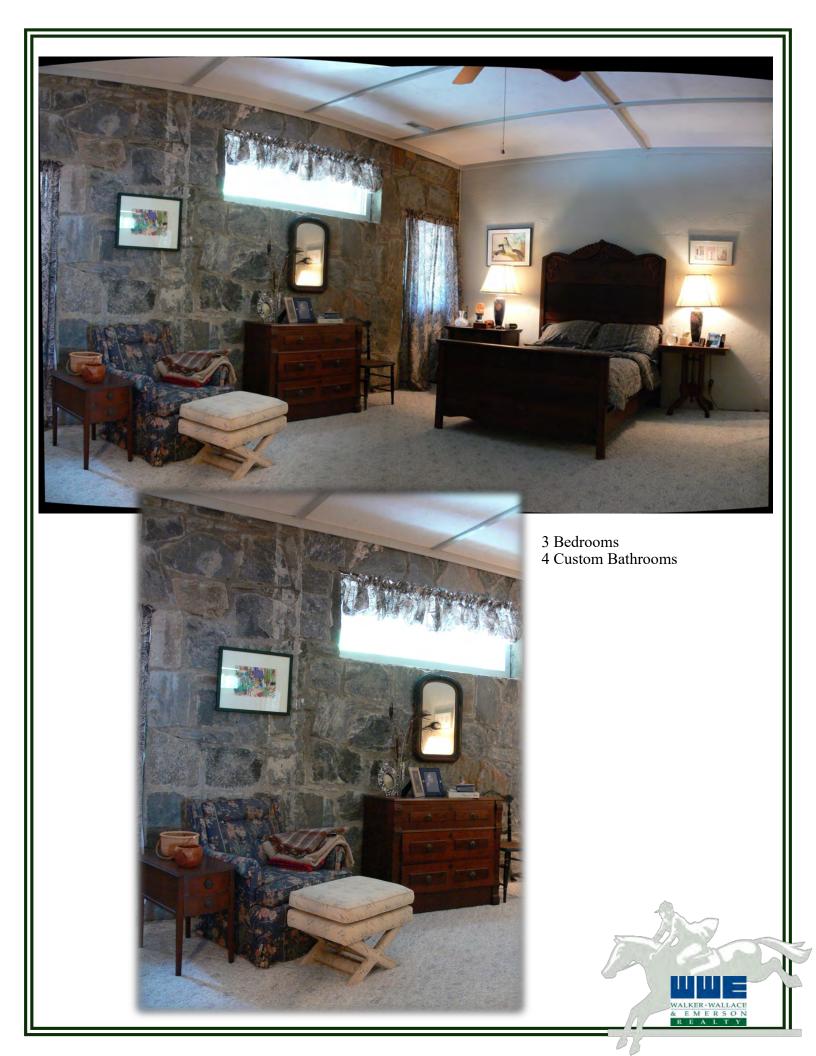

arolina

wweRealty.com



35.270754, -82.229785 elevation 2,605 feet 2.88 acres





It is worth the ten-minute climb to this perch at 2,500 feet, overlooking the world from the top of White Oak Mountain. The 1950s rustic stone lodge was formerly the YMCA Camp Skyuka dining and meeting hall. While a gracious and stunning home now, Skyuka Lodge would serve beautifully as a B&B or corporate retreat. Everything in place, main house boasts a massive great room with stone walls, 20' soaring ceilings, expansive views and large fireplace.





The combination kitchen/family room features stainless appliances, Saltillo tile floors and counters, tongue and groove pine ceilings and gas log fireplace. The owners have converted the original walk-in cooler into a wonderful walk-in pantry.



















50x50 covered pavilion with courtyard with fish pond. This is the perfect spot to gather friends and family overlooking the vast view.





 $\label{eq:RearView} \textit{Rear View of Home}$  There is a three bay garage with an upper level 1,000 sqft, 2 bedroom/2 bath guest apartment. Front View of Home











77/









Skyuka Lodge has use of the Camp Skyuka lake, tennis and community pavilion, which is enjoyed privately by members of the Camp Skyuka Homeowners Association.

Come feel the breezes and enjoy the view!









For additional information Please contact:

Jeff Byrd 828-817-0012 cell 800-442-4749 toll free JeffByrd55@me.com JeffByrdTryon.com



Walker, Wallace & Emerson Realty 400 East Rutherford Street Suite 100 Landrum, South Carolina 29356

wweRealty.com