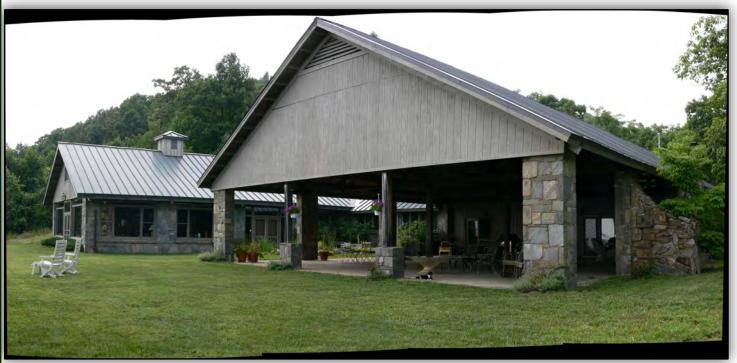

## \*\*\*\* Skyuka Lodge \*\*\*\*

3535 Skyuka Mountain Road Columbus, North Carolina

wweRealty.com

35.270754, -82.229785 elevation 2,605 feet 2.88 acres

It is worth the ten-minute climb to this perch at 2,500 feet, overlooking the world from the top of White Oak Mountain. The 1950s rustic stone lodge was formerly the YMCA Camp Skyuka dining and meeting hall. While a gracious and stunning home now, Skyuka Lodge would serve beautifully as a B&B or corporate retreat. Everything in place, main house boasts a massive great room with stone walls, 20' soaring ceilings, expansive views and large fireplace.

50x50 covered pavilion with courtyard with fish pond. This is the perfect spot to gather friends and family overlooking the vast view.

 $\label{eq:RearView} \textit{Rear View of Home}$  There is a three bay garage with an upper level 1,000 sqft, 2 bedroom/2 bath guest apartment. Front View of Home