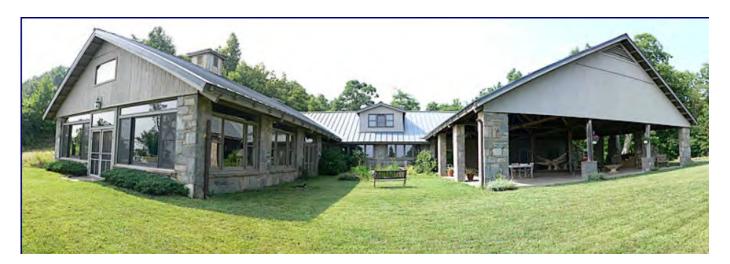

## \*\*\*\* Skyuka Lodge \*\*\*\*

3535 Skyuka Mountain Road Columbus, North Carolina

wweRealty.com

35.270754, -82.229785 elevation 2,605 feet 2.88 acres

It is worth the ten-minute climb to this perch at 2,500 feet, overlooking the world from the top of White Oak Mountain. The 1950s rustic stone lodge was formerly the YMCA Camp Skyuka dining and meeting hall. While a gracious and stunning home now, Skyuka Lodge would serve beautifully as a B&B or corporate retreat. Everything in place, main house boasts a massive great room with stone walls, 20' soaring ceilings, expansive views and large fireplace.

50x50 covered pavilion with courtyard with fish pond. This is the perfect spot to gather friends and family overlooking the vast view.

 $\label{eq:RearView} \textit{Rear View of Home}$  There is a three bay garage with an upper level 1,000 sqft, 2 bedroom/2 bath guest apartment. Front View of Home