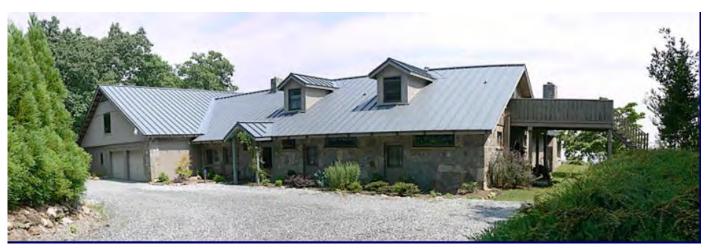

## \*\*\*\* Skyuka Lodge \*\*\*\*

3535 Skyuka Mountain Road Columbus, North Carolina

wweRealty.com

35.270754, -82.229785 elevation 2,605 feet 2.88 acres

It is worth the ten-minute climb to this perch at 2,500 feet, overlooking the world from the top of White Oak Mountain. The 1950s rustic stone lodge was formerly the YMCA Camp Skyuka dining and meeting hall. While a gracious and stunning home now, Skyuka Lodge would serve beautifully as a B&B or corporate retreat. Everything in place, main house boasts a massive great room with stone walls, 20' soaring ceilings, expansive views and large fireplace.

50x50 covered pavilion with courtyard with fish pond. This is the perfect spot to gather friends and family overlooking the vast view.

 $\label{eq:RearView} \textit{Rear View of Home}$  There is a three bay garage with an upper level 1,000 sqft, 2 bedroom/2 bath guest apartment. Front View of Home