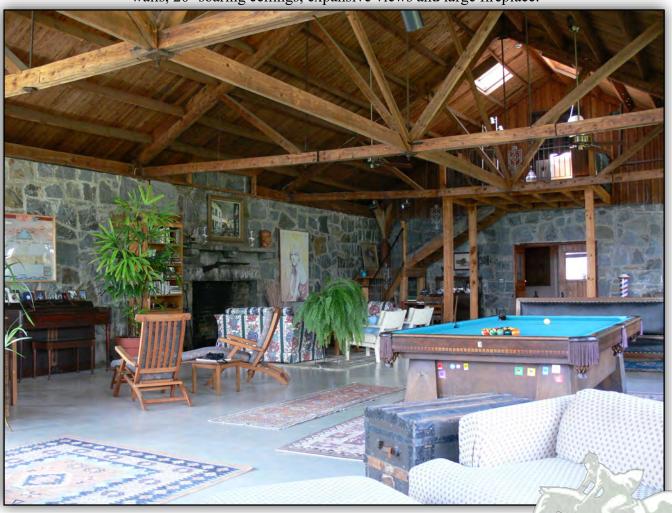

## \*\*\*\* Skyuka Lodge \*\*\*\*

3535 Skyuka Mountain Road Columbus, North Carolina

wweRealty.com

35.270754, -82.229785 elevation 2,605 feet 2.88 acres

It is worth the ten-minute climb to this perch at 2,500 feet, overlooking the world from the top of White Oak Mountain. The 1950s rustic stone lodge was formerly the YMCA Camp Skyuka dining and meeting hall. While a gracious and stunning home now, Skyuka Lodge would serve beautifully as a B&B or corporate retreat. Everything in place, main house boasts a massive great room with stone walls, 20' soaring ceilings, expansive views and large fireplace.